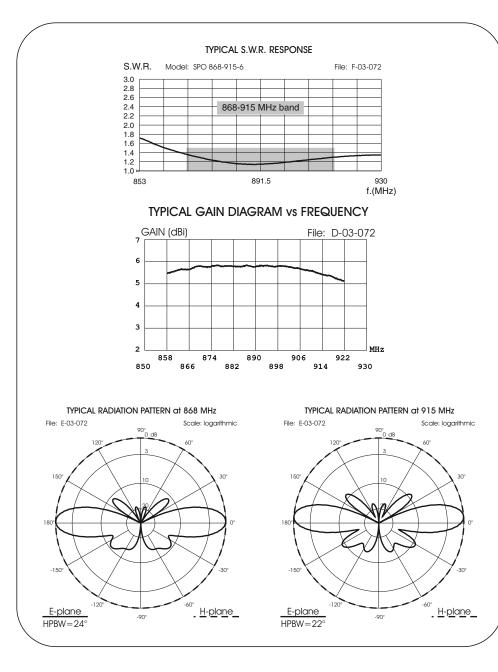

## SPECIFICATIONS

|                                        | SPO 868-915-6                                            | SPO 868-915-6                      |
|----------------------------------------|----------------------------------------------------------|------------------------------------|
| Electrical Data                        | N-f connector                                            | cable version                      |
| Туре                                   | 3 x 1/2 λ Colinear                                       |                                    |
| Frequency Range @ SWR $\leq 1.5$       | 868 - 915 MHz                                            |                                    |
| Impedance                              | 50 Ω                                                     |                                    |
| Antenna detection DC resistance        | on request                                               |                                    |
| Radiation (H-plane)                    | 360° omnidirectional                                     |                                    |
| Radiation (E-plane) Beamwidth @ -3 dB: | 23°                                                      |                                    |
| Radiation angle deg.                   | 0°                                                       |                                    |
| Polarization                           | Linear Vertical                                          |                                    |
| Gain                                   | 3.7 dBd, 5.8 dBi                                         |                                    |
| Max Power (CW) @ 30° C                 | 20 Watts                                                 |                                    |
| Cable Type / Length                    | /                                                        | White Low Loss cable / 5m, 16.4 ft |
| Connector                              | N-female, gold plated central pin                        | SMA-male, other type on request    |
| Mechanical Data                        |                                                          |                                    |
| Housing & Radome Material              | Fiberglass, PCB, Anodized aluminium, Nickel plated brass |                                    |
| Bracket & Hardware Material            | Aluminium, Stainless steel, Zinc plated steel            |                                    |
| Wind Load @ 150 Km/h,93 mi/h           | 36 N                                                     |                                    |
| Wind Resistance                        | 140 Km/h, 87 mi/h                                        |                                    |
| Wind Surface                           | 0.028 m <sup>2</sup> ; 0.3 ft <sup>2</sup>               |                                    |
| Height (approx.)                       | 840 mm, 2.75 ft                                          |                                    |
| Weight (without bracket, approx.)      | 460 gr, 1.9 lb                                           | 560 gr, 2.1 lb                     |
| Operating Temperature                  | -40 °C to +80 °C                                         |                                    |
| Installation type                      | Mast: Ø 35-52 mm, Ø 1.4-2.0 inch with U-bolt             |                                    |
|                                        | Wall: mounting screws (not included)                     |                                    |