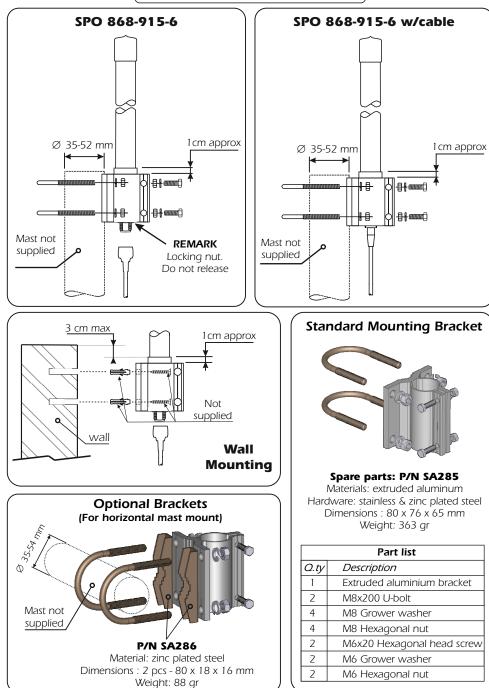

## DESCRIPTION

Base station antennas conceived for ISM LoRa systems working on 868 MHz & 915 MHz. The radiant colinear dipoles are made of PCB and protected by a strong fiberglass tube. SPO 868-915-6 are aviable in 2 versions: N-f connector (fitted at the bottom) or supplied with 5m Low Loss cable directly connected and SMA-male (other type on request).

## SPECIFICATIONS

|                                        | SPO 868-915-6                                            | SPO 868-915-6                      |
|----------------------------------------|----------------------------------------------------------|------------------------------------|
| Electrical Data                        | N-f connector                                            | cable version                      |
| Туре                                   | 3 x 1/2 λ Colinear                                       |                                    |
| Frequency Range @ SWR $\leq 1.5$       | 868 - 915 MHz                                            |                                    |
| Impedance                              | 50 Ω                                                     |                                    |
| Antenna detection DC resistance        | on request                                               |                                    |
| Radiation (H-plane)                    | 360° omnidirectional                                     |                                    |
| Radiation (E-plane) Beamwidth @ -3 dB: | 23°                                                      |                                    |
| Radiation angle deg.                   | 0°                                                       |                                    |
| Polarization                           | Linear Vertical                                          |                                    |
| Gain                                   | 3.7 dBd, 5.8 dBi                                         |                                    |
| Max Power (CW) @ 30° C                 | 20 Watts                                                 |                                    |
| Cable Type / Length                    | /                                                        | White Low Loss cable / 5m, 16.4 ft |
| Connector                              | N-female, gold plated central pin                        | SMA-male, other type on request    |
| Mechanical Data                        |                                                          |                                    |
| Housing & Radome Material              | Fiberglass, PCB, Anodized aluminium, Nickel plated brass |                                    |
| Bracket & Hardware Material            | Aluminium, Stainless steel, Zinc plated steel            |                                    |
| Wind Load @ 150 Km/h,93 mi/h           | 36 N                                                     |                                    |
| Wind Resistance                        | 140 Km/h, 87 mi/h                                        |                                    |
| Wind Surface                           | 0.028 m <sup>2</sup> ; 0.3 ft <sup>2</sup>               |                                    |
| Height (approx.)                       | 840 mm, 2.75 ft                                          |                                    |
| Weight (without bracket, approx.)      | 460 gr, 1.9 lb                                           | 560 gr, 2.1 lb                     |
| Operating Temperature                  | -40 °C to +80 °C                                         |                                    |
| Installation type                      | Mast: Ø 35-52 mm, Ø 1.4-2.0 inch with U-bolt             |                                    |
|                                        | Wall: mounting screws (not included)                     |                                    |

## MOUNTING INSTRUCTIONS