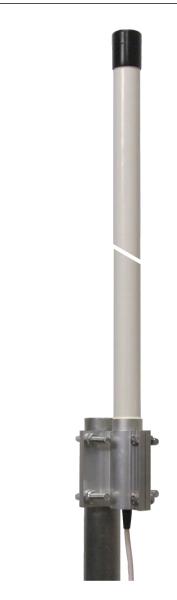

## DESCRIPTION

Base station antennas conceived for ISM LoRa systems working on 868 MHz & 915 MHz. The radiant colinear dipoles are made of PCB and protected by a strong fiberglass tube. SPO 868-915-6 are aviable in 2 versions: N-f connector (fitted at the bottom) or supplied with 5m Low Loss cable directly connected and SMA-male (other type on request).