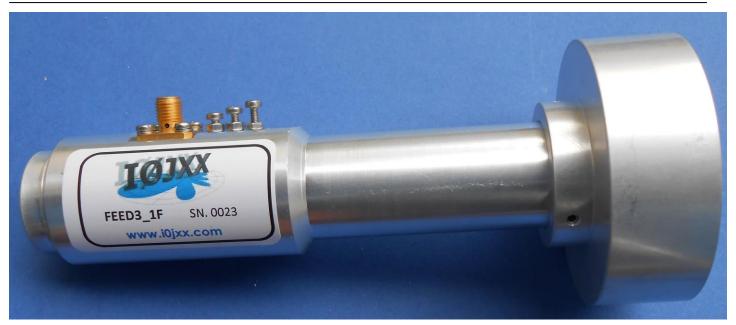

## Feeder 10 GHz for PRIME FOCUS

**FEED3\_1F** is verified with project assisted with electromagnetic CAD and absorber chamber test, one of a kind with "**short sleeves**"; realized with CNC machine high precision, each feeder is tested on laboratory with R&S Vector Network Analyzer ZVL.

For each feeder is issued its certificate of inspection numbered.

Chaparral position is adjustable due F/D ratio of you dish.

| Material           | Aluminium ANTICORODAL 6060      |
|--------------------|---------------------------------|
| Galvanic treatment | SurTec 650 ®                    |
| F/D                | 0.3 ÷ 0.45                      |
| Connector          | SMA female RADIALL R125.415.740 |
| Screws             | Steel stainless                 |
| Weight             | 165 g.                          |
| Dimension          | 125 x 58 mm                     |
| Return Loss        | >30dB                           |
| Feed clamp         | 23.4 or 30 mm Ø                 |
| RF power           | 100 Watt                        |